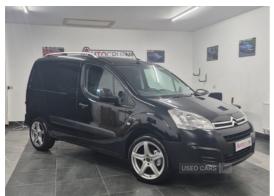

# Citroen Berlingo 1.6 HDi 850Kg Enterprise 90ps | Jan 2016

## NO VAT - STUNNING LOOKING VAN - ROOF RAILS - SPOILER - NAV

Alloys optional extra of £850

Roof rails Rear spoiler